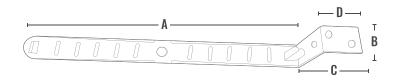

## MATERIAL

Zinc Plated Steel

| AMMO# | A<br>(in) | B<br>(in) | C<br>(in) | D<br>(in) | THICKNESS<br>(in) | WEIGHT<br>(g) | INNER | MASTER | UPC          |
|-------|-----------|-----------|-----------|-----------|-------------------|---------------|-------|--------|--------------|
| AMCJ6 | 8.07      | 0.63      | 1.93      | 0.89      | 0.03              | 20            | 100   | 1000   | 837654064146 |