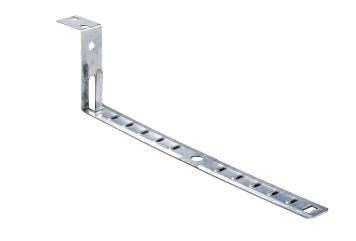

# **Stud Wall Cable Support**

## **APPLICATIONS**

- · Easily install and secure NM or MC cables to wood or metal studs
- · Designed with a flared edge for maximum cable protection

#### **FEATURES**

- Locating ribs for easy cable separation and identification as well as a flared edfe to help protect NM sheathing
- · Collapsible leg locks and secures cables for a snug fit

## MATERIAL

Zinc Plated Steel

| AMMO# | A<br>(in) | B<br>(in) | C<br>(in) | D<br>(in) | THICKNESS<br>(in) | WEIGHT<br>(g) | INNER | MASTER | UPC          |
|-------|-----------|-----------|-----------|-----------|-------------------|---------------|-------|--------|--------------|
| AMCJ6 | 8.07      | 0.63      | 1.93      | 0.89      | 0.03              | 20            | 100   | 1000   | 837654064146 |