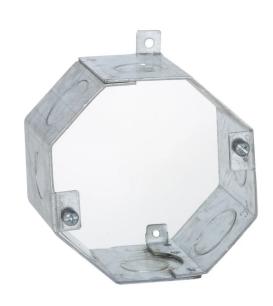

# 4" Octagon Concrete Rings 2-1/2" Deep

## **APPLICATIONS**

- Concrete rings are used with poured deck (floor) in highrise construction
- These boxes are installed on wooden or steel concrete forms
- · After the forms are removed, the box is flush with the concrete

#### **PRODUCT FEATURES**

- Flat sides provide excellent contact for locknuts
- External ears are used to nail the ring to the wood form
- Top cover is removable for before-pour work
- Ears on inside of box are for fixtures
- Waxed fixture ears prevent concrete from interfering with the threads
- · A variety of covers are available
- · Material: Steel