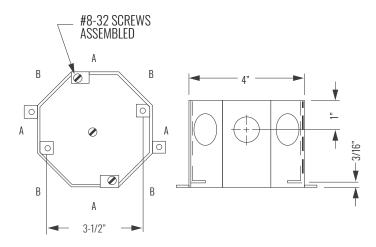

#### CONFIGURATION

- Drawn or Welded: Welded
- Side Knockout(s): \_\_\_\_\_ Single Row KO' s of 1/2 in. and 3/4 in.

# PRODUCT MEASUREMENTS

| • Depth:              | 2-1/2 in. |
|-----------------------|-----------|
| Cubic Inches:         | 0.654     |
| • Wt. Ea. (Lbs.):     | 24.5      |
| Product Length (in.): | 2.50      |
| Product Width (in.):  |           |
| Product Height (in.): | 4.00      |