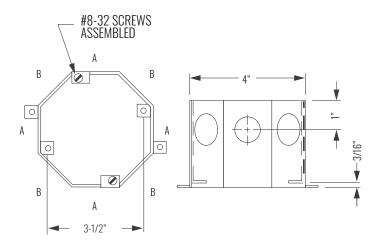

# **Concrete Rings** 3" Deep

#### **PRODUCT FEATURES**

- Flat sides provide excellent contact for locknuts
- External ears are used to nail the ring to the wood form
- Top cover is removable for before-pour work
- · Ears on inside of box are for fixtures
- · Waxed fixture ears prevent concrete from interfering with the threads
- · A variety of covers are available

## **PRODUCT MEASUREMENTS**

• Depth:\_\_\_\_\_ 3 in. • Cubic Inches (cm3):\_\_\_\_\_ 37.0 (606.3) • Wt. Ea. (Lbs.):\_\_\_\_\_\_\_\_\_0.786 • Product Length (in.):\_\_\_\_\_\_\_3.00 • Product Width (in.):\_\_\_\_\_\_\_4.00 • Product Height (in.):\_\_\_\_\_\_4.00