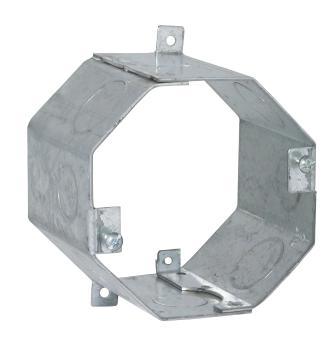

# **Concrete Rings** 3" Deep

#### **APPLICATIONS**

- Concrete rings are used with poured deck (floor) in highrise construction
- These boxes are installed on wooden or steel concrete forms. After the forms are removed, the box is flush with the concrete

#### **PRODUCT FEATURES**

- Flat sides provide excellent contact for locknuts
- External ears are used to nail the ring to the wood form
- Top cover is removable for before-pour work
- · Ears on inside of box are for fixtures
- · Waxed fixture ears prevent concrete from interfering with the threads
- · A variety of covers are available