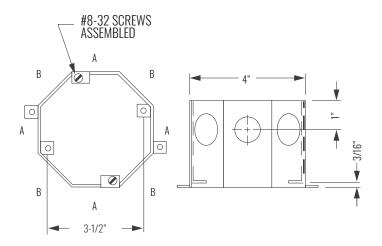

#### PRODUCT FEATURES

- · Flat sides provide excellent contact for locknuts
- External ears are used to nail the ring to the wood form
- Top cover is removable for before-pour work
- · Ears on inside of box are for fixtures
- · Waxed fixture ears prevent concrete from interfering with the threads
- · A variety of covers are available

#### CONFIGURATION

- Drawn or Welded:\_\_\_\_\_ Welded
- Side Knockout(s):\_\_\_\_\_ Double Row KO's of 1/2 in. and 3/4 in.

#### PRODUCT MEASUREMENTS

| <ul><li>Depth:</li></ul> | 3-1/2 in. |
|--------------------------|-----------|
| • Cubic Inches (cm3):    |           |
| • Wt. Ea. (Lbs.):        | 0.907     |
| Product Length (in.):    | 3.50      |
| · Product Width (in.):   | 4.00      |
| Product Height (in.):    | 4.00      |