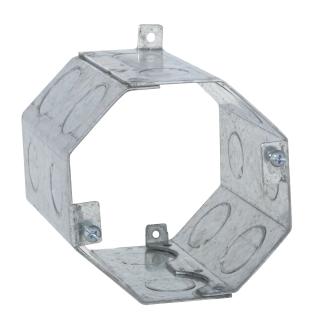

# **Concrete Rings 3-1/2" Deep**

#### **APPLICATIONS**

- Concrete rings are used with poured deck (floor) in high-rise construction
- These boxes are installed on wooden or steel concrete forms
- · After the forms are removed, the box is flush with the concrete

#### PRODUCT FEATURES

- · Flat sides provide excellent contact for locknuts
- External ears are used to nail the ring to the wood form
- Top cover is removable for before-pour work
- · Ears on inside of box are for fixtures
- · Waxed fixture ears prevent concrete from interfering with the threads
- · A variety of covers are available