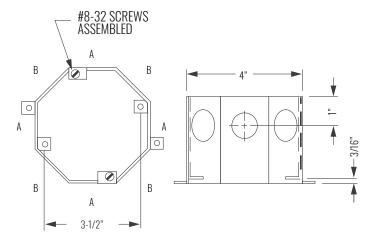

#### **APPLICATIONS**

- Concrete rings are used with poured deck (floor) in highrise construction
- These boxes are installed on wooden or steel concrete forms
- · After the forms are removed, the box is flush with the concrete

#### **PRODUCT FEATURES**

- Flat sides provide excellent contact for locknuts
- External ears are used to nail the ring to the wood form
- Top cover is removable for before-pour work
- · Ears on inside of box are for fixtures
- Waxed fixture ears prevent concrete from interfering with the threads
- A variety of covers are available

#### CONFIGURATION

- Drawn or Welded:\_\_\_\_\_ Welded
  Side Knockout(s):\_\_\_\_\_ Double Row KO's of 1/2 in. and 3/4 in.

#### **PRODUCT MEASUREMENTS**

- Depth:\_\_\_\_\_ 4 in.
- Cubic Inches (cm3):\_\_\_\_\_ 49.3 (807.8)
- Wt. Ea. (Lbs.):\_\_\_\_\_ 1.030
- Product Length (in.):\_\_\_\_\_ 4.00
- Product Width (in.):\_\_\_\_\_ 4.00
- Product Height (in.):\_\_\_\_\_ 4.00