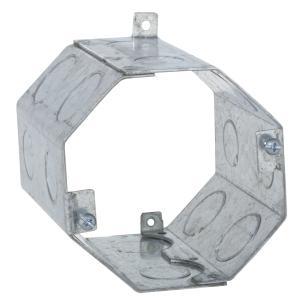

# **Concrete Rings 4" Deep**

#### **APPLICATIONS**

- Concrete rings are used with poured deck (floor) in highrise construction
- These boxes are installed on wooden or steel concrete forms
- · After the forms are removed, the box is flush with the concrete

#### **PRODUCT FEATURES**

- Flat sides provide excellent contact for locknuts
- External ears are used to nail the ring to the wood form
- Top cover is removable for before-pour work
- · Ears on inside of box are for fixtures
- Waxed fixture ears prevent concrete from interfering with the threads
- A variety of covers are available