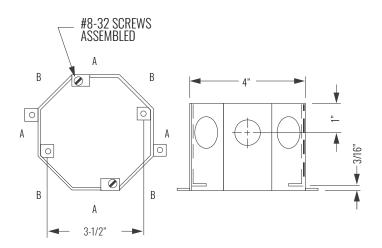

# **PRODUCT FEATURES**

- Flat sides provide excellent contact for locknuts
- External ears are used to nail the ring to the wood form
- Top cover is removable for before-pour work
- · Ears on inside of box are for fixtures
- · Waxed fixture ears prevent concrete from interfering with the threads
- · A variety of covers are available
- · Material: Steel

# **CONFIGURATION**

- · Drawn or Welded:\_\_ \_\_ Welded
- Side Knockout(s):\_\_\_\_ \_\_\_\_\_ Double Row KO's of 1/2 in. and 3/4 in.

#### PRODUCT MEASUREMENTS

| <ul><li>Depth:</li></ul> | 5 in.         |
|--------------------------|---------------|
| Cubic Inches (cm3):      | 61.5 (1007.8) |
| • Wt. Ea. (Lbs.):        | 1.300         |
| • Product Length (in.):  |               |
| · Product Width (in.):   |               |
| • Product Height (in.):  | 4.00          |