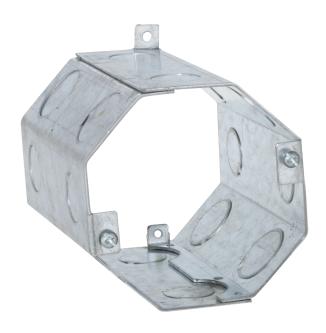

# **Concrete Rings 5" Deep**

# **APPLICATIONS**

- Concrete rings are used with poured deck (floor) in high-rise construction
- These boxes are installed on wooden or steel concrete forms
- · After the forms are removed, the box is flush with the concrete

# **PRODUCT FEATURES**

- Flat sides provide excellent contact for locknuts
- External ears are used to nail the ring to the wood form
- Top cover is removable for before-pour work
- · Ears on inside of box are for fixtures
- · Waxed fixture ears prevent concrete from interfering with the threads
- · A variety of covers are available
- · Material: Steel