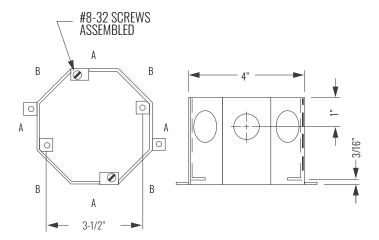

#### **APPLICATIONS**

- Concrete rings are used with poured deck (floor) in highrise construction
- These boxes are installed on wooden or steel concrete forms
- After the forms are removed, the box is flush with the concrete

#### **PRODUCT FEATURES**

- Flat sides provide excellent contact for locknuts
- External ears are used to nail the ring to the wood form
- Top cover is removable for before-pour work
- · Ears on inside of box are for fixtures

#### CONFIGURATION

- Drawn or Welded:\_\_\_\_\_Welded
- Side Knockout(s):\_\_\_\_\_Double Row KO's of 1/2 in. and 3/4 in.

#### PRODUCT MEASUREMENTS

- Depth:\_\_\_\_\_6 in.
- Cubic Inches (cm3):\_\_\_\_\_74.0 (1212.6)
- Wt. Ea. (Lbs.):\_\_\_\_\_ 1.570
- Product Length (in.):\_\_\_\_\_6.00
- Product Width (in.):\_\_\_\_\_4.00
  Product Height (in.):\_\_\_\_\_4.00