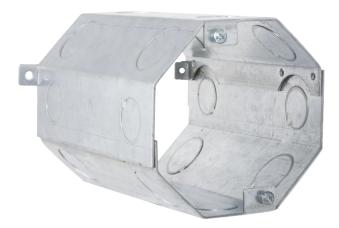

#### **APPLICATIONS**

- Concrete rings are used with poured deck (floor) in highrise construction
- These boxes are installed on wooden or steel concrete forms
- After the forms are removed, the box is flush with the concrete

#### **PRODUCT FEATURES**

- Flat sides provide excellent contact for locknuts
- External ears are used to nail the ring to the wood form
- Top cover is removable for before-pour work
- · Ears on inside of box are for fixtures