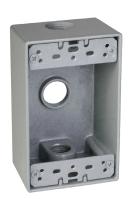

# One Gang Weatherproof Boxes 2" Deep, Gray, (3) 3/4" Holes

## **APPLICATIONS**

- · UL listed for wet locations
- · For wall or pole mounting of outdoor outlets, switches or floodlights

#### **FEATURES**

- 1/2", 3/4" or 1" threaded hub
- · Superior commercial quality die cast metal construction
- Boxes include 2 closure plugs, grounding screws and mounting lugs
- · Installation instructions included

### **MATERIAL / FINISHES**

- Copper-free Aluminum
- · Premium powder coat finish

| AMMO#     | SIZE | A<br>(in) | B<br>(in) | C<br>(in) | HOLES | COLOR | PLUGS | CU IN | WEIGHT<br>(g) | PKG | UPC          |
|-----------|------|-----------|-----------|-----------|-------|-------|-------|-------|---------------|-----|--------------|
| ARFSB75-3 | 3/4" | 2.81      | 4.56      | 2         | 3     | Gray  | 3     | 18.3  | 272.15        | 50  | 837654063699 |