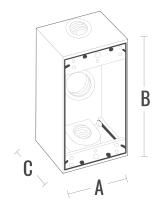

### **MATERIAL / FINISHES**

- Copper-free Aluminum
- · Premium powder coat finish

| AMMO#     | SIZE | A<br>(in) | B<br>(in) | C<br>(in) | HOLES | COLOR | PLUGS | CU IN | WEIGHT<br>(g) | PKG | UPC          |
|-----------|------|-----------|-----------|-----------|-------|-------|-------|-------|---------------|-----|--------------|
| ARFSB75-3 | 3/4" | 2.81      | 4.56      | 2         | 3     | Gray  | 3     | 18.3  | 272.15        | 50  | 837654063699 |