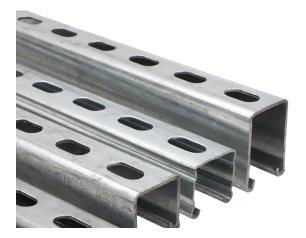

# Strut Channels Oval Slotted, Hot-Dip Galvanized

#### **FEATURES**

- Mill galvanized for a finish with increased corrosion resistance that doesn't flake off
- No specialized tools needed
- · Can be installed fast, with no need for specialized, or nonstandard tools
- Can be completely disassembled and reused, poviding of welded fram ing, woth out the need to weld or drill
- Wide variety of applications, including: supporting conduit, cable tray and light fixtures; piping racks; beam attachments; shelving, wall framing, and more