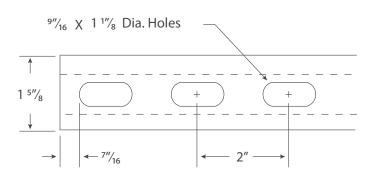

#### PACKAGING

• PKG: \_\_\_\_\_ 50 • UPC Number: \_\_\_\_\_ 837654108741

/32

7″/8

Y

Х

1 5″⁄8

0.905