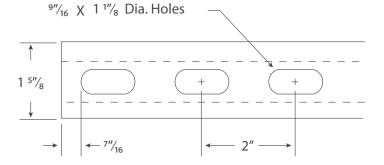

#### PACKAGING

| AMMO#                    | WIDTH         | HEIGHT      | WEIGHT | GAUGE   | SIZE                      | SPAN OR<br>UNBRACED<br>HEIGHT | MAX ALLOWABLE<br>UNIFORM LOAD | DEFLECTION AT<br>UNIFORM LOAD |
|--------------------------|---------------|-------------|--------|---------|---------------------------|-------------------------------|-------------------------------|-------------------------------|
|                          | In            | In          | Lbs/ft |         | Mm                        | Mm                            | Kn                            | Mm                            |
| ARSTSL-13/16-12-10FT-HDG | 1-5/8" 13/16" |             |        | 1.89 12 | 41.28 X<br>20.64 X<br>2.6 | 305                           | 2.8                           | 1                             |
|                          |               |             |        |         |                           | 610                           | 2                             | 2.5                           |
|                          |               | 12/16"      | 1 00   |         |                           | 914                           | 1.8                           | 5.6                           |
|                          | 1-3/0         | 1-5/8 13/10 | 1.09   |         |                           | 1219                          | 1.3                           | 10.1                          |
|                          |               |             |        |         |                           | 2134                          | 0.8                           | 30.5                          |
|                          |               |             |        |         |                           | 3048                          | 0.5                           | 63                            |