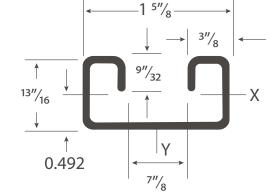

#### PACKAGING

| AMMO#                    | WIDTH         | HEIGHT      | WEIGHT | GAUGE   | SIZE                      | SPAN OR<br>UNBRACED<br>HEIGHT | MAX ALLOWABLE<br>UNIFORM LOAD | DEFLECTION AT<br>UNIFORM LOAD |
|--------------------------|---------------|-------------|--------|---------|---------------------------|-------------------------------|-------------------------------|-------------------------------|
|                          | In            | In          | Lbs/ft |         | Mm                        | Mm                            | Kn                            | Mm                            |
| ARSTSL-13/16-12-10FT-HDG | 1-5/8" 13/16" |             |        | 1.89 12 | 41.28 X<br>20.64 X<br>2.6 | 305                           | 2.8                           | 1                             |
|                          |               |             |        |         |                           | 610                           | 2                             | 2.5                           |
|                          |               | 12/16"      | 1 00   |         |                           | 914                           | 1.8                           | 5.6                           |
|                          | 1-3/0         | 1-5/8 13/10 | 1.09   |         |                           | 1219                          | 1.3                           | 10.1                          |
|                          |               |             |        |         |                           | 2134                          | 0.8                           | 30.5                          |
|                          |               |             |        |         |                           | 3048                          | 0.5                           | 63                            |