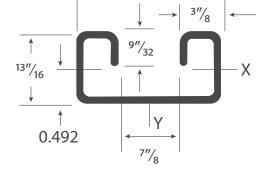

#### PACKAGING

-1 5″/8-

| AMMO#                    | WIDTH  | HEIGHT | WEIGHT | GAUGE | SPAN OR<br>Unbraced<br>Height |      | MAX.<br>Colum<br>Load | LOAD<br>RATING |
|--------------------------|--------|--------|--------|-------|-------------------------------|------|-----------------------|----------------|
|                          | in     | in     | lbs/ft |       | in                            | mm   | kg                    | kg             |
| ARSTSO-13/16-12-10FT-HDG | 1 5/0" | 13/16" | 1.000  | 12    | 24                            | 610  | 3261                  | 249            |
|                          |        |        |        |       | 42                            | 1067 | 1821                  | 141            |
|                          |        |        |        |       | 60                            | 1524 | 908                   | 101            |
|                          | 1-5/8" |        |        |       | 84                            | 2134 | -                     | 71             |
|                          |        |        |        |       | 120                           | 3048 | -                     | 49             |
|                          |        |        |        |       | 240                           | 6096 | _                     | 26             |