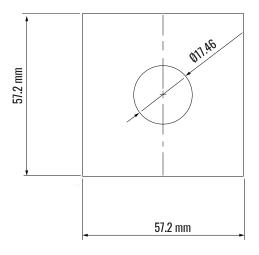

#### MATERIAL

- Steel
- · Surface: hot-dip galvanizingt

| AMMO#        | SIZE          | ТНІСК | WEIGHT<br>(g) | PKG | UPC          |
|--------------|---------------|-------|---------------|-----|--------------|
| ARSWASHER214 | 1/4" X 2-1/4" | 3/16" | 114           | 150 | 837654092880 |