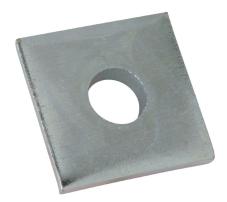

# **Square Washers**

#### **APPLICATION**

Notes:

Use to secure all threaded rod to strut system

#### **FEATURES**

- · To minimize damage from abrasion or scratching on the contact material due to nut rotation
- To increase the effective bearing surface of the bolt or nut, in other words, distribute the load of a threaded fastener over a larger area and prevent deformation of the bearing surfaces

#### MATERIAL

- Steel
- · Surface: hot-dip galvanizingt

| AMMO#        | SIZE          | ТНІСК | WEIGHT<br>(g) | PKG | UPC          |
|--------------|---------------|-------|---------------|-----|--------------|
| ARSWASHER214 | 1/4" X 2-1/4" | 3/16" | 114           | 150 | 837654092880 |