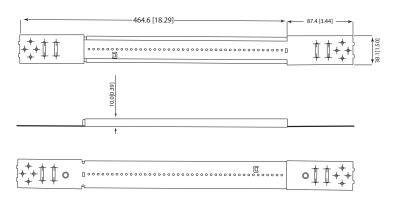

## **Adjustable Bar Hangers**

Adjustable Bar are used to install electrical boxes between ceiling joists or wall studs

## **FEATURES**

- 15-3/4" to 26" Adjustable box bracket.
- Mount Box with self-tapping screws on notches between ceiling joists or wall studs. Ends bend and wrap around stud.
- Can be used with boxes 1-1/2", 2-1/8" or 2-1/2" Deep