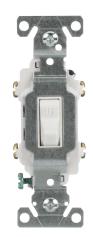

### Double Pole Toggle Switch, Rated 20A-120~277V AC

#### PRODUCT SPECIFICATIONS

| • Size:   | 103*36*38.62 mm |
|-----------|-----------------|
| • Wt. Ea: | 45.47 g         |
| • Color:  | White           |