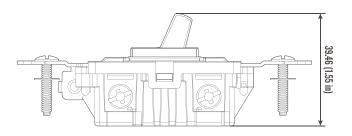

#### PRODUCT SPECIFICATIONS

| • Size:   | 103*36*38.62 mm |
|-----------|-----------------|
| • Wt. Ea: | 45.47 g         |
| • Color:  | White           |