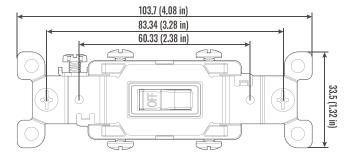

#### PRODUCT SPECIFICATIONS

| • Size:   | 103*36*38.62 mm |
|-----------|-----------------|
| • Wt. Ea: | 45.47 g         |
| • Color:  | White           |