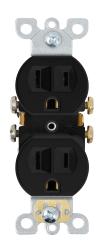

## **Duplex receptacle, Rated 15A-125V**

### **FEATURES**

- Terminal screws accept up to No. 12 AWG copper or copperclad wire
- Quickwire push-in terminals accept No. 14 AWG solid copper wire only
- Double-wipe power contacts for reliable conductivity and plug retention
- · Impact resistant thermoplastic construction
- Heavy-gauge, galvanized steel mounting strap
- Double-wipe ground contacts ensure long-term ground retention
- Tri-Drive ground, terminal and mounting screws ease installation
- · Captive mounting screws

## PRODUCT SPECIFICATIONS

| • Size:   | 103*33.5*23.3 mm |
|-----------|------------------|
| • Wt. Ea: | 49.08 g          |
| • Color:  | Black            |