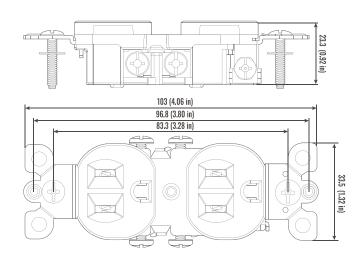

## PRODUCT SPECIFICATIONS

| • Size:   | 103*33.5*23.3 mm |
|-----------|------------------|
| • Wt. Ea: | 49.08 g          |
| • Color:  | Black            |