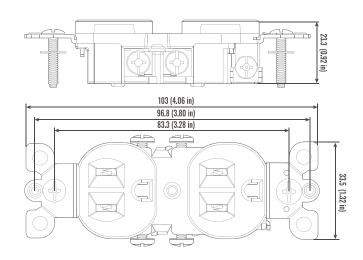

## PRODUCT SPECIFICATIONS

• Size: \_\_\_\_\_\_\_ 103\*33.5\*23.3 mm • Wt. Ea: \_\_\_\_\_\_ 49.08 g • Color: \_\_\_\_\_\_ Ivory