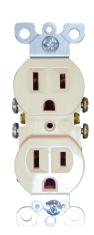

## **Duplex receptacle, Rated 15A-125V**

## **FEATURES**

- Terminal screws accept up to No. 12 AWG copper or copper-clad wire
- Quickwire push-in terminals accept No. 14 AWG solid copper wire only
- Double-wipe power contacts for reliable conductivity and plug retention
- · Impact resistant thermoplastic construction
- · Heavy-gauge, galvanized steel mounting strap
- Double-wipe ground contacts ensure long-term ground retention
- Tri-Drive ground, terminal and mounting screws ease installation
- · Captive mounting screws

## PRODUCT SPECIFICATIONS

• Size: \_\_\_\_\_\_\_ 103\*33.5\*23.3 mm • Wt. Ea: \_\_\_\_\_\_ 49.08 g • Color: \_\_\_\_\_\_ Ivory