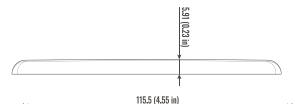

#### **PRODUCT SPECIFICATIONS**

- Size: \_\_\_\_\_ 115.5\*71.5\*5.91mm
- Wt. Ea: \_\_\_\_\_ 18 g
- Color: \_\_\_\_\_ Ivory

- PACKAGING Inner: \_\_\_\_\_ 10
- Master: \_\_\_\_\_ 100 • UPC Number: \_\_\_\_\_ 837654105399