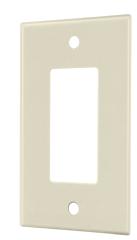

### **Decorator Wallplate**

#### **APPLICATIONS**

- · New or renovated single- and multi-family housing, schools, libraries, childcare and healthcare facilities
- · Guest rooms and guest suites

#### **FEATURES**

- · Molded thermoplastic of maximum resistance to impact, abrasion, fading and discoloration
- · Resistant to mechanical stress associated with high abust applications
- · Individually wrapped with color-matching screws
- · Available in Standard Size and Midway Size