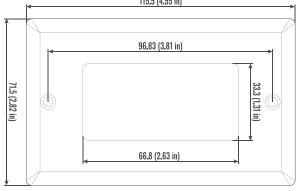

#### **PRODUCT SPECIFICATIONS**

- Size: \_\_\_\_\_ 115.5\*71.5\*5.91mm
- Wt. Ea: \_\_\_\_\_ 18 g
- Color: \_\_\_\_\_ Ivory

- PACKAGING Inner: \_\_\_\_\_ 10
- Master: \_\_\_\_\_ 100 • UPC Number: \_\_\_\_\_ 837654105399