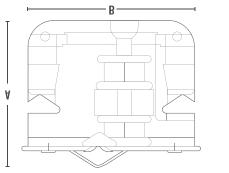

## **CERTIFICATIONS**

- UL File: NO.E477235
- UL Standard: 2239

| AMMO#   | SIZE                             | A<br>(in) | B<br>(in) | C<br>(in) | WEIGHT<br>(g) | PKG | UPC          |
|---------|----------------------------------|-----------|-----------|-----------|---------------|-----|--------------|
| A2FMP28 | 1/8"-1/2" Flange, 1/4", #10 Wire | 1.44      | 1.62      | .618      | 21.40         | 100 | 837654116623 |