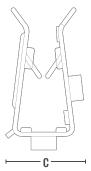

## **CERTIFICATIONS**

- UL File: NO.E477235
- UL Standard: 2239

| AMMO#   | SIZE                             | A<br>(in) | B<br>(in) | C<br>(in) | WEIGHT<br>(g) | PKG | UPC          |
|---------|----------------------------------|-----------|-----------|-----------|---------------|-----|--------------|
| A2FMP28 | 1/8"-1/2" Flange, 1/4", #10 Wire | 1.44      | 1.62      | .618      | 21.40         | 100 | 837654116623 |