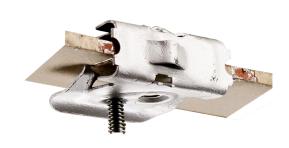

## **APPLICATION**

Attaches to flanges to provide an anchor for bridle rings and other hardware

## **FEATURES**

- · Requires only a hammer to install
- Accommodates standard 1/4-20 or #10-24 threaded bridle rings, standard drive rings as well as unthreaded bridle rings
- · Supports drive rings or bridle rings from flange

## **MATERIALS**

- · Body: Spring Steel
- · Covers: Geomet