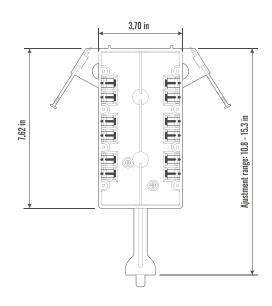

#### **DIMENSIONS**

| Cubic capacity: | 55 cu in |
|-----------------|----------|
| • Depth:        | 2.59 in  |
| • Gangs:        | 4        |
| DACVACINO       |          |