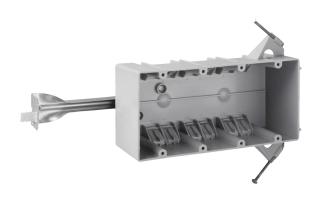

### **APPLICATIONS**

- Electrical switch and outlet box for residential or light commercial new construction (new work) electrical installations
- It features an adjustable metal bracket for quick mounting between studs as well as 12 wire clamps and enhanced angled nails for EZ installation

#### **FEATURES**

- Adjustable bracket and enhanced angled nails for quick mounting between studs
- · Attached nails for mounting are included
- 12 integral wire clamps to hold wires securely
- Engineered for easy, cost saving installation and constructed with resilient PVC for durability

#### **MATERIALS**

- · Plastic box: PVC gray
- · Hangbar: galvanized sheet
- · Screw: carbon steel, white zine
- · Metal fixing plate: galvanized sheet
- · Nail: carbon steel, white zine